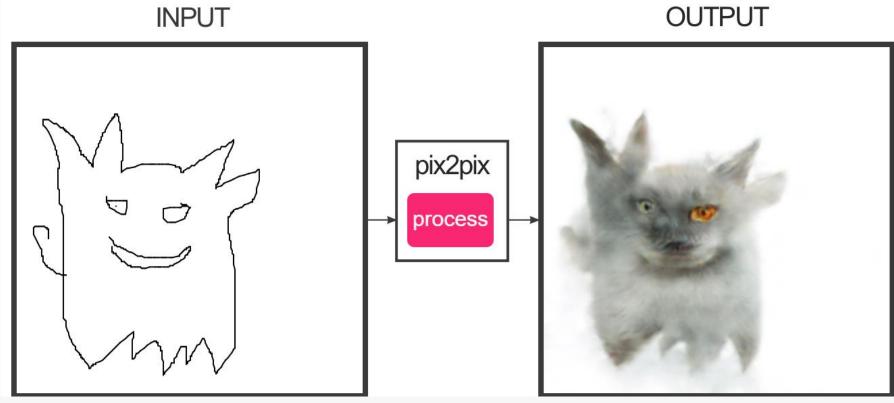

# IMAGE TO IMAGE TRANSLATION VIA

•••••

\* \* \* \* \* \* \* \* \* \* \* \* \* \* \* \* \*

Ser.