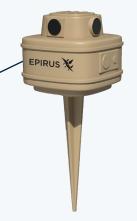

### **OVERVIEW**

Power consumption controlled at the microvolt. Smart Power maximizes energy performance while minimizing wasted power output during RF transmission. Epirus Gallium Nitride semiconductors provide unmatched power densities that are monitored and optimized by artificial intelligence in real-time.

Whether your mission is to minimize commercial energy costs, reduce system size and weight, or to remain undetected in sophisticated technical surveillance environments, Smart Power is scalable to meet a variety of mission requirements.

## **KEY FEATURES**

- Integrated AI precisely controls emission, power consumption
- Platform agnostic, scalable to multiple form factors
- Low signature
- Long calendar life

#### **EPIRUS SMART POWER**

#### **UNATTENDED GROUND SENSOR**