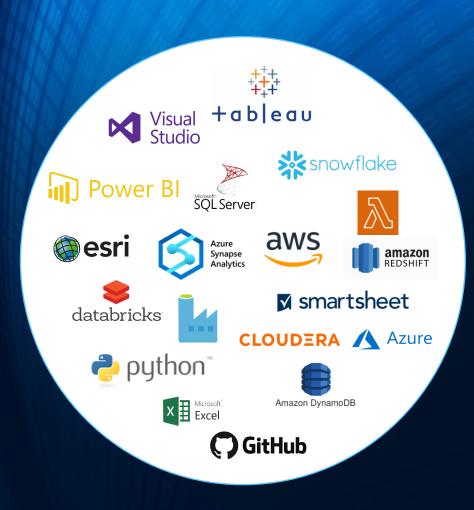

## **TECHNOLOGIES**

 Azure SQL Server • Azure Synapse Analytics Database • Snowflake Amazon DynamoDB Azure Data Factory Azure & AWS Databricks Amazon Redshift Python Data Matillion Cloudera •ML.NET • Power BI • Tableau Reporting Smartsheet • ESRI Excel IoT Azure IoT Hub Web C# Version Control • GitHub