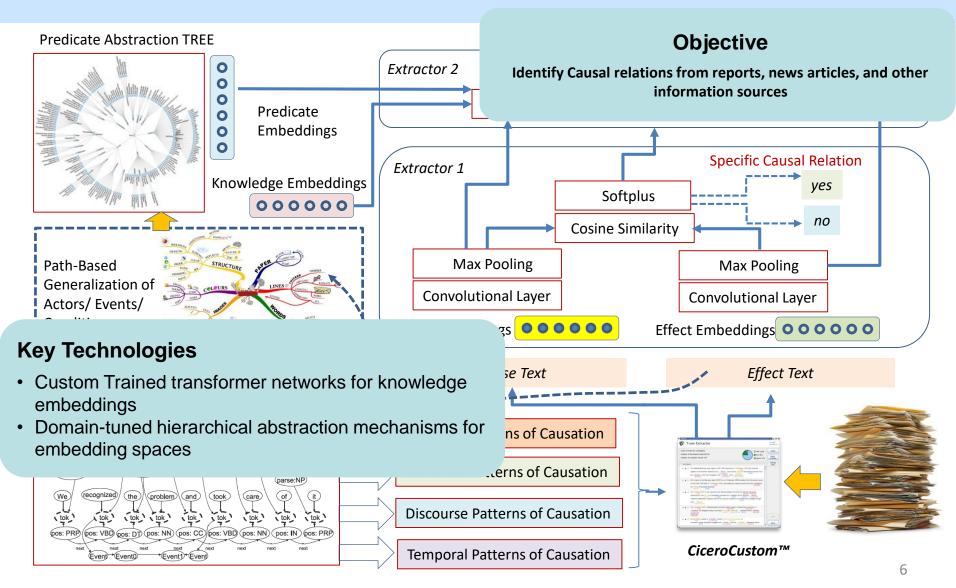

### **Extraction of Causal Information From Text**

**Dr. Marc Tomlinson**, Dr. David Bracewell, Dr. Michael Mohler, and Mr. Sean Monahan {marc,david,michael,smonahan}@languagecomputer.com