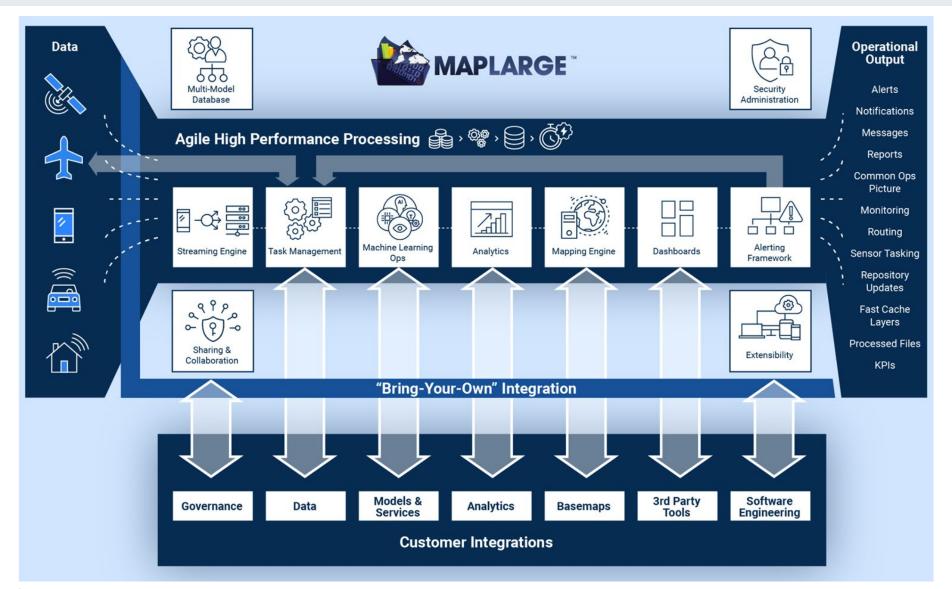

#### MapLarge Building Blocks

Empower enterprises to rapidly develop workflows with minimal or no code, removing complexity from development, while maintaining the benefits of a custom solution.

- Use Best-in-Class geospatial & IoT solutions
- Develop Al/automated apps with no coding
- Operationalize R&D efforts to production

#### **Deliver Results:**

MapLarge's Building Block Architecture is Built for Solution Development

Dashboards

Streaming Ingest

Task Management

## OPEN ARCHITECTURE FACILITATES INTEGRATION OF BEST PARTNER CAPABILITIES