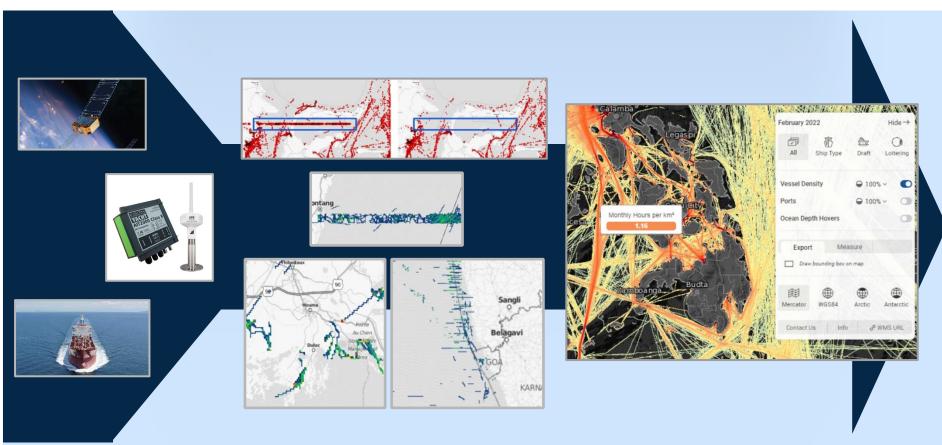

### USE CASE: GLOBAL SCALE MARITIME ACTIVITY PATTERNS

Multiple Feeds 100s of Billions of Records Scalable Automated Processing
Anomaly Detection
Plugable Algorithms

Applications
Privacy Controls
Partner Integrations