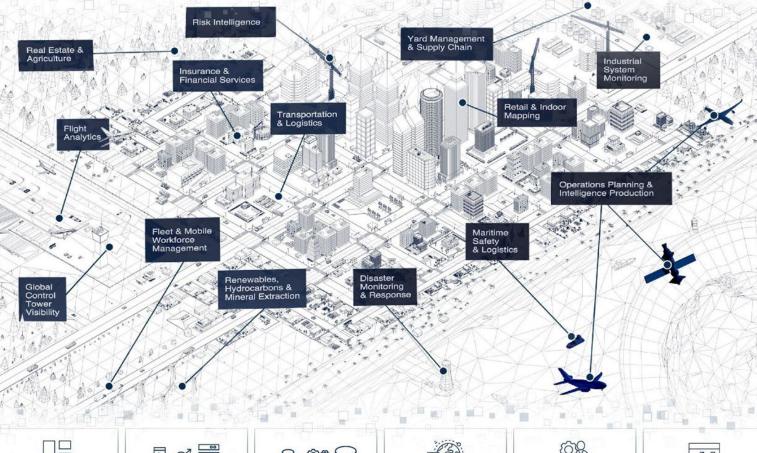

# DIGITAL REPRESENTATION OF THE WORLD WITH PLATFORM BUILDING BLOCKS

#### MapLarge Building Blocks

Empower enterprises to rapidly develop workflows with minimal or no code, removing complexity from development, while maintaining the benefits of a custom solution.

- Use Best-in-Class geospatial & IoT solutions
- Develop Al/automated apps with no coding
- Operationalize R&D efforts to production

#### **Deliver Results:**

MapLarge's Building Block Architecture is Built for Solution Development

Dashboards

Streaming Ingest

Task Management